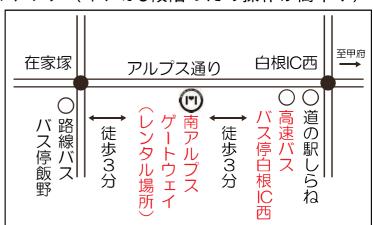

## ◇二人乗り超小型電気自動車

定員:2名(後部座席は6歳以上から乗車可能)

· 航続可能距離: 約100km

·最高速度:80km/h

・オートマチック(ギアは3段階のため操作が簡単!)

旅行企画・実施 お申込み・お問い合わせ先

〒400-0221山梨県南アルプス市在家塚992-1

電話受付時間 9:00~17:00