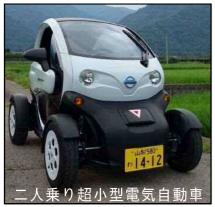

## ◇二人乗り超小型電気自動車

定員:2名(後部座席は6歳以上から乗車可能)

· 航続可能距離: 約100km

·最高速度:80km/h

・オートマチック(ギアは3段階のため操作が簡単!)

旅行企画・実施 お申込み・お問い合わせ先

〒400-0221山梨県南アルプス市在家塚992-1

電話受付時間 9:00~17:00